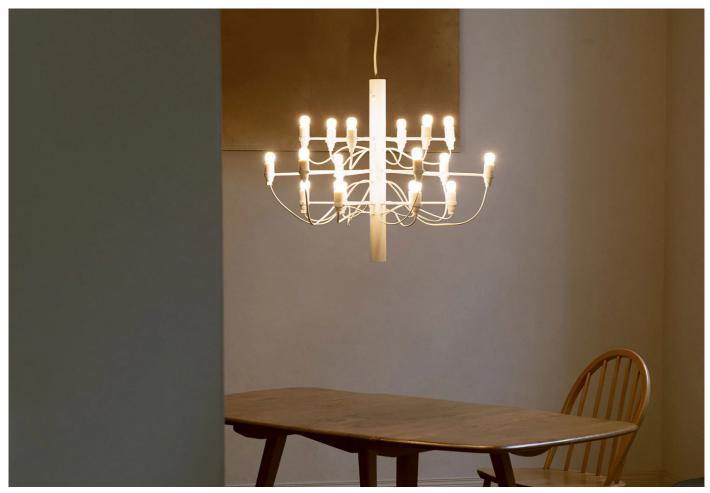

## 2097/18 Suspension Light by Gino Sarfatti for Flos.

Reinventing the classical chandelier for the modern age, Gino Sarfatti's timeless design offers a striking centrepiece to any room. Designed in 1958 by the Venetian designer, the 2097/18 Suspension takes the classic silhouette of a chandelier, modernised with a central steel structure and 18 bulbs which evoke flames.

### **DIMENSIONS**

67dia x 51cmh

Hanging cable length: 280cmh

**MATERIALS** 

Stainless steel with a chrome, matt black, matt white or brass finish.

Bulbs (included):

18 LED x max 2,7W, E14 IBP frosted lamps.

18 LED x max 2W, E14 IBP clear lamps.

IP20.