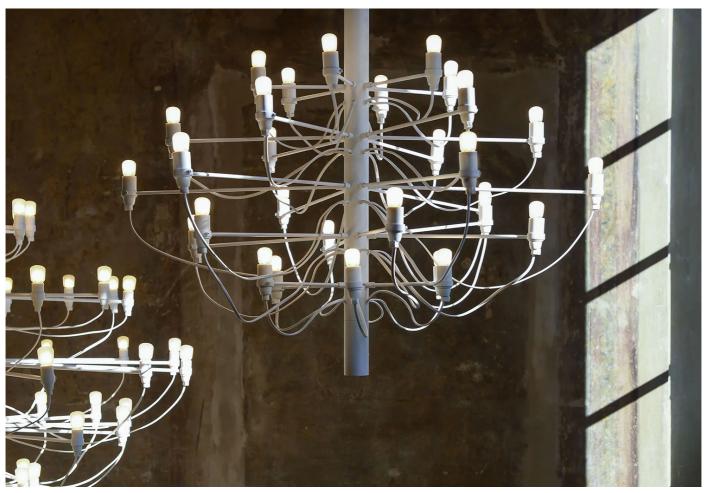

# twentytwentyone

2097/30 Suspension, 1958

Designer: Gino Sarfatti

Manufacturer: Flos

£2,130

#### **DESCRIPTION**

2097/30 suspension light by Gino Sarfatti for Flos.

The 2097/30 Suspension lamp by Venetian designer Gino Sarfatti is a contemporary take on the classic chandelier.

Designed in 1958, this timeless piece features a central steel structure with 30 bulb holders that evoke flames and brass arms available in chromium-plated, black, or golden finishes.

The steel ceiling fitting and rose complete the contemporary look, while still reminiscent of the traditional chandelier aesthetic. The lamp provides diffused light, making it a perfect centrepiece for any room.