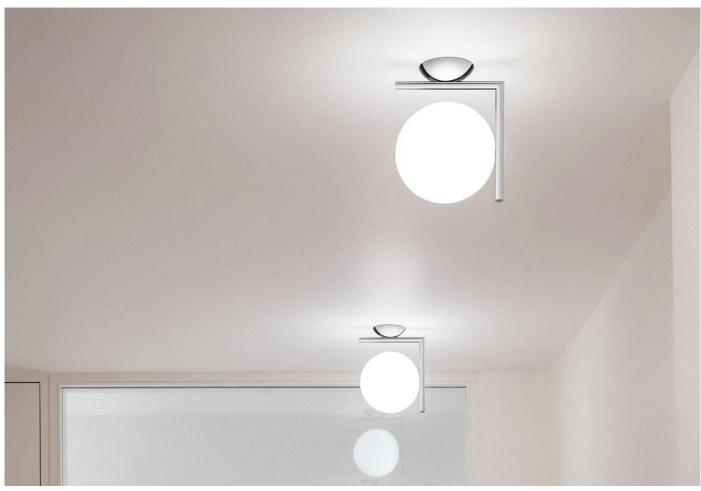

# twentytwentyone

IC C/W1, 2014

Designer: Michael Anastassiades

Manufacturer: Flos

£430

#### **DESCRIPTION**

IC C/W1 wall/ceiling lamp by Michael Anastassiades for Flos.

The inspiration behind this collection comes from an online video clip of a contact juggler. He was spinning a set of spheres, moving them around. Michael Anastassiades has captured the moment when the spinning balls look perfectly still at the edge of his fingers: the blown glass opal diffuser balances perfectly on the edge of a rod.

#### **DIMENSIONS**

Weight: 2kg.

20w x 28d x 21.6hcm

### **MATERIALS**

The lamps provide a diffused light and the frame is available in brushed brass with a transparent varnish, chrome or black steel.

Blown glass opal diffuser.

Light bulb (not included): 1x Max 60W E14 HSGS - Halogen light bulb.