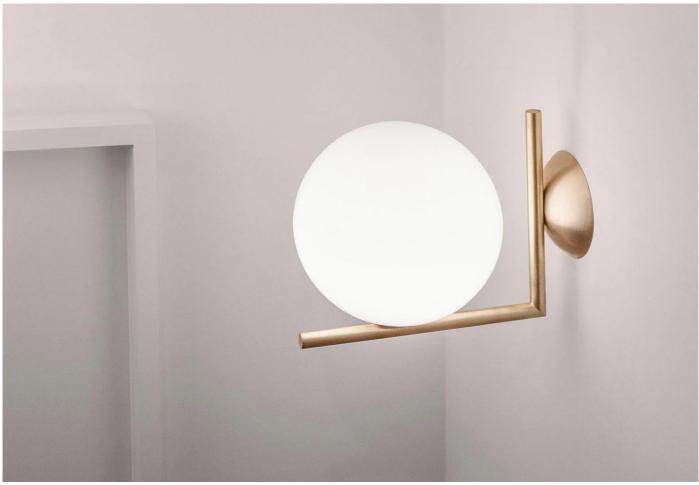

# IC C/W2, 2014

Designer: Michael Anastassiades

Manufacturer: Flos

#### IC C/W2 ceiling/wall light by Michael Anastassiades for Flos.

The inspiration behind this collection comes from the online video clip of a contact juggler. He was spinning a set of spheres, moving them around. Michael Anastassiades has captured the moment when the spinning balls look perfectly still at the edge of his fingers: the blown glass opal diffuser balances perfectly on the edge of a rod.

## MATERIALS

The lamps provide a diffused light and the frame is available in brushed brass with a transparent varnish, chrome or black steel. Blown glass opal diffuser. Light bulb (not included): 1 x Max 205W E27.