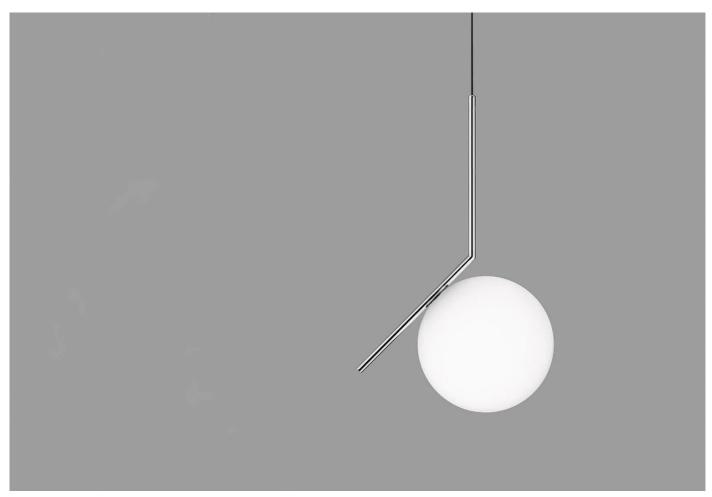

#### **DESCRIPTION**

IC S2 pendant light by Michael Anastassiades for Flos.

The inspiration behind the IC collection comes from an online video clip of a contact juggler. He was spinning a set of spheres, moving them around. Michael Anastassiades has captured the moment when the spinning balls look perfectly still at the edge of his fingers: the blown glass opal diffuser balances perfectly on the edge of a rod.

#### **DIMENSIONS**

30w x 35.8d x 340cmh

Please see 'range' below to find the IC S1 which comes in a smaller size.

Weight: 3.9kg.

### **MATERIALS**

The lamps provide a diffused light and the frame is available in brushed brass with a transparent varnish, chrome, red burgundy or black steel.

Blown glass opal diffuser.

Light bulb (not included): 1x Max 205W E27 220 - 250V.