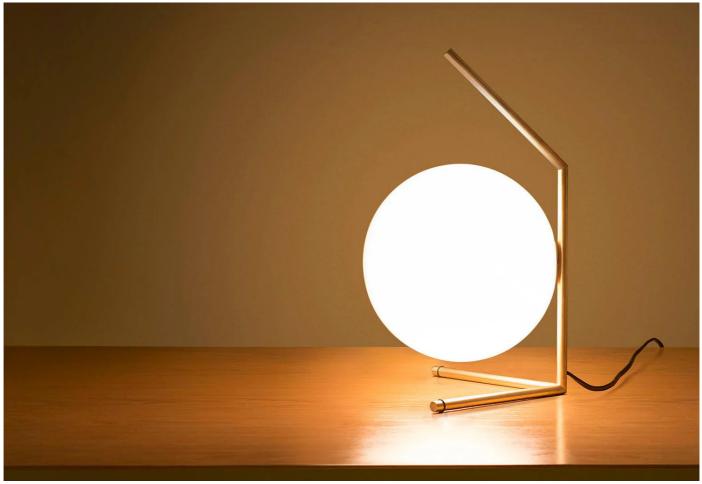

#### IC T1 low by Michael Anastassiades for Flos.

The IC T1 Low table light is part of the IC collection which includes table lights, wall lights, floor lights, ceiling pendant lights and ceiling mounted lights.

The inspiration behind this collection comes from an online video clip of a contact juggler. He was spinning a set of spheres, moving them around. Michael Anastassiades has captured the moment when the spinning balls look perfectly still at the edge of his fingers: the blown glass opal diffuser balances perfectly on the edge of a rod.

## MATERIALS

The lamps provide a diffused light and the frame is available in brushed brass with a transparent varnish, in chrome, black or red burgundy steel.

Blown glass opal diffuser.

Light bulb (not included): 1 x Max 60W E14220 - 240V Dimmable.