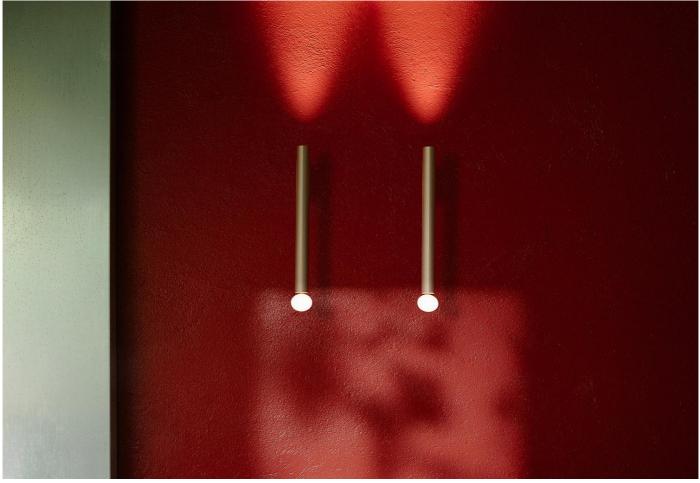

#### Flauta Indoor light by Patricia Urquiola for Flos.

Patricia Urquiola takes inspiration from the cylindrical shapes of organs and flutes for the Flauta Indoor lights. Long and slender in form, the contemporary light is enhanced by a small, circular deflector, which can be attached to either the lower or upper part of the lamp, allowing you to emanate the light in your preferred direction.

The lamp is available in three sizes and three colourways.

## DIMENSIONS

Small: 7.3dia x 22.5cmh

Medium: 7.3dia x 50cmh

Large: 7.3ia x 100cmh

## MATERIALS

Powder-coated aluminium.

2x 12W 493Im 2700K 220-240V.

IP20.

The lamp comes in three sizes: small, medium or large.

It is available in three colourways; black, white or copper.

Dimmable options (1-10V/DALI) on request. Click here to enquire.