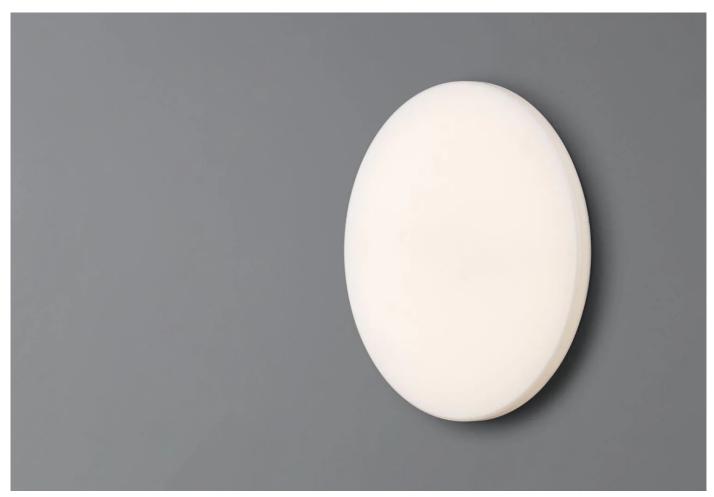

### **DESCRIPTION**

Clara wall/ceiling light by Piero Lissoni for Flos.

Clara is a simple and elegant light for walls or ceilings, suitable for providing strong and diffuse lighting. An opal white diffuser lends a purity to the light's rounded and perfectly proportioned form, while its special LED distribution ensures illumination that is even, glare-free and comfortably bright.