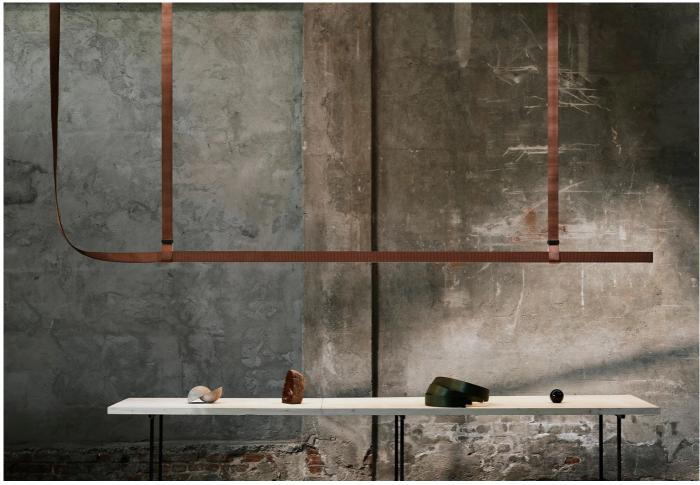

#### Belt Fabric Suspension Light by Ronan and Erwan Bouroullec for Flos.

Initially conceived in leather, the Bouroullec brothers have expanded on the original design of the Belt light by introducing it in a brand-new textured fabric.

A marriage of textile with LED lighting, the Belt, designed in 2022, is a suspended, sinuous installation that explores the balance between softness and rigidity. An unlikely but harmonious combination, the light is controlled by fabric straps, with some supporting the weight, others carrying electricity and the rest containing light.

Whether displayed in the hallway or hung over your dining table, the Belt light is guaranteed to add a contemporary feel to any space.