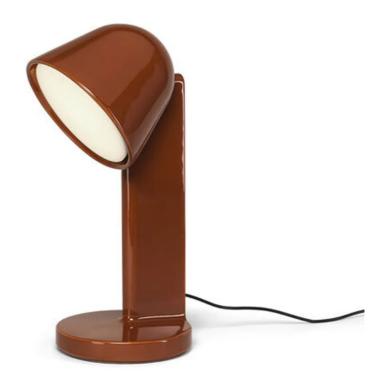

## Céramique Down

Designer:Ronan Bouroullec

Manufacturer: Flos

£769

#### Céramique Down by Ronan Bouroullec for Flos.

Designed by Ronan Bouroullec in 2023, the Céramique collection features three modern lamps crafted from a single terracotta body. Each lamp comprises a base, stem, and cap with a fixed, non-adjustable diffuser in three different positions: up, down and to the side. The Down version of the lamp directs the light downwards, making it ideal as a reading or table lamp.

Bouroullec chose to work with ceramics for this collection as a tribute to traditional craftwork. Each piece is meticulously handmade, showcasing the artisan's attention to detail and craftsmanship.

The lamp, available in three colours, is complete with a lead-free lacquered crystalline finish, accentuating its handcrafted surface.