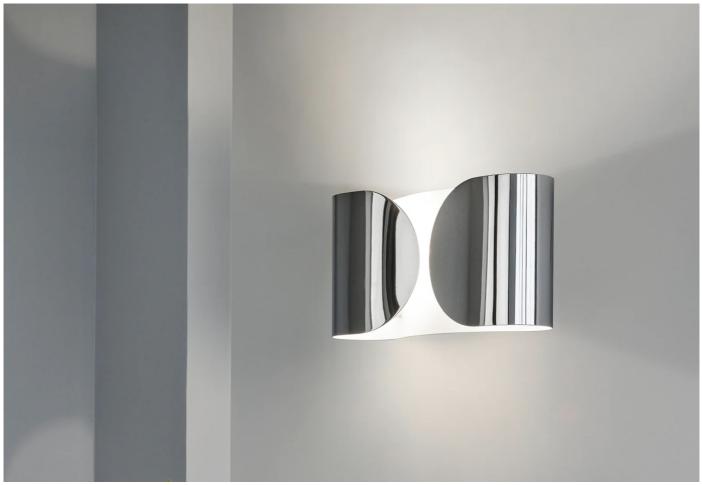

# Foglio Wall Light

Designer: Tobia Scarpa

Manufacturer:Flos

£232.50

#### Foglio wall light by Tobia Scarpa for Flos.

Resembling a shirt cuff, the contemporary Foglio wall lamp from design master Tobia Scarpa is a mixture of timeless and contemporary design. The lamp's body is formed by power-painted pressed steel. The two lamp supports are injection-moulded white nylon. The Foglio emits indirect light.

Sometimes inspiration comes from the things we see every day. For Tobia Scarpa, that meant his shirt's cuffs—which helped inspire the Foglio's unique design.

## MATERIALS

Folded sheet steel wall light available in shiny black, white painted, polished 22K gold, polished black nickel or chrome plated.

Bulb: 2 x max 100W E27 IAA/W (not included).

IP20.

**Please note:** This is a CE-approved product and should only be used in countries that accept and adhere to this standard. If used in other countries, it will be the sole responsibility, risk and liability of the customer.