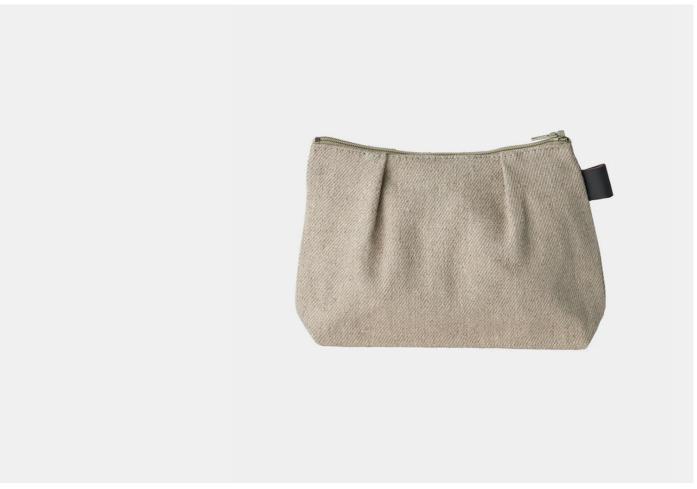

#### **DESCRIPTION**

Seg Pouch by Fog Linen.

Fog Linen's Seg Pouch is crafted from thick linen with pleated folds that showcase its texture, complemented by a leather tab on the side.

Linen is a highly durable material which develops an appealingly soft and weathered appearance over time. It is naturally resistant to dirt and does not pill, yet its texture creates a great character.

Perfect for keeping your essentials organised, the pouch can be used as a small clutch or an additional inside bag.