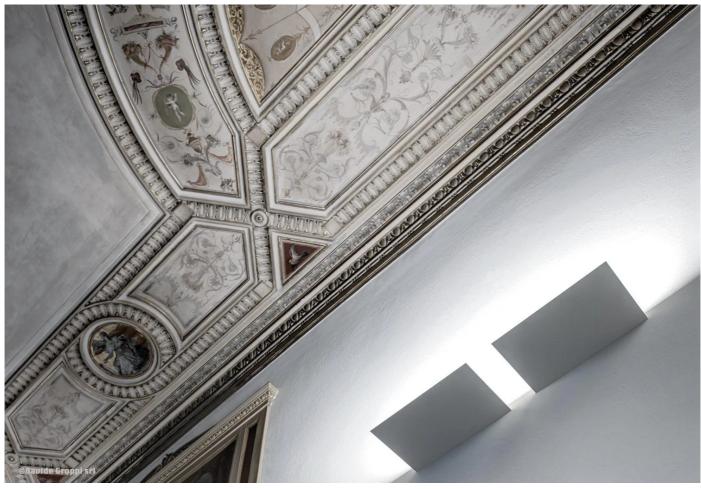

### **DESCRIPTION**

Foil wall/ceiling light by Davide Groppi.

Foil distils the wall or ceiling light to its architectural essence with a metallic plane that projects from the wall or ceiling to illuminate an area.

Can be mounted on walls or ceilings and used singly or in multiple arrays for a striking effect.