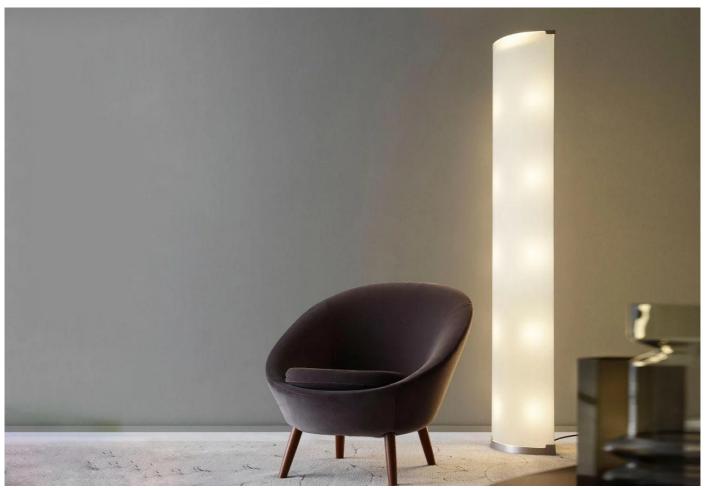

### Pirellone

Designer:Gio Ponti

Manufacturer: FontanaArte

£2,705

#### **DESCRIPTION**

Pirellone Floor Lamp by Gio Ponti for FontanaArte.

The Pirellone is a lighting classic, made up of two pieces of curved glass held in place by metal elements at the top and base. Originally designed in 1967, the simple structure is constructed using impact-resistant glass.

#### **DIMENSIONS**

34w x 17d x 184cmh

#### **MATERIALS**

Diffused and indirect double light emission with a dimmer switch. Satin nickel-plated brass frame, pressed and curved glass diffusers.