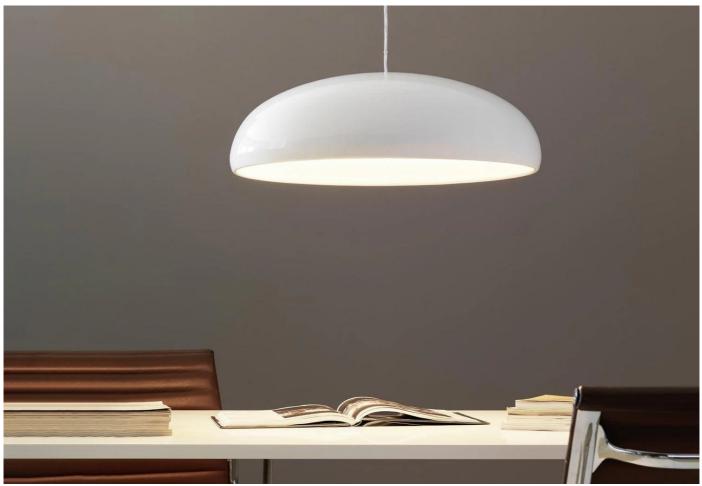

### **DESCRIPTION**

Pangen by Historical Archives for FontanaArte.

The Pangen is a minimalist dome-shaped pendant light. The design incorporates an elegant satin-finish and modern colours to suit any living space. The suspension lamp has direct and dimmable lighting.

#### **MATERIALS**

Moulded painted aluminium dome with white inside. Diffuser in satin-finish opaline polycarbonate. Chrome-plated canopy is available in red, black, or white.

Bulb (not included): 3x max 46W E27