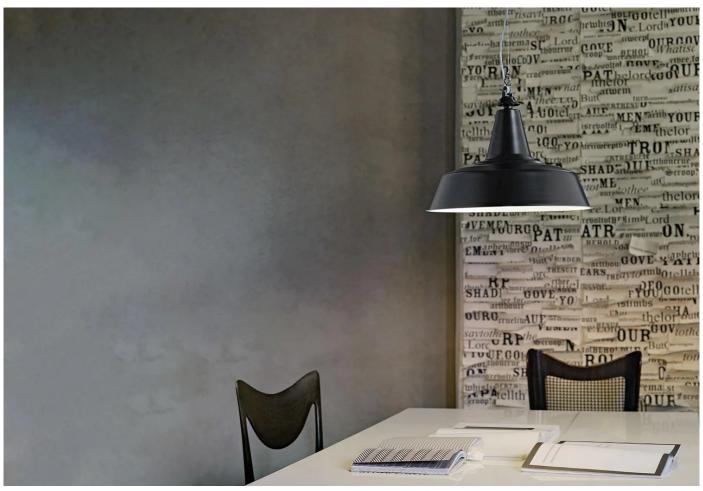

### **DESCRIPTION**

Huna Pendant by FontanaArte Technical Department for FontanaArte.

A pendant light with a timeless form, designed in 1965. This light emits direct lighting which is ideal for tasks. Sophisticated in style, the Huna suspension light has a contemporary design to suit modern living or public spaces.

#### **DIMENSIONS**

40dia x 30cmh 250cm cable

#### **MATERIALS**

Suspension light with structure in metal painted aluminium colour or black with white interior. Hanging cable in stainless steel. Transparent power cable.

Bulb (not included): 1x max 116W E27 (not included)