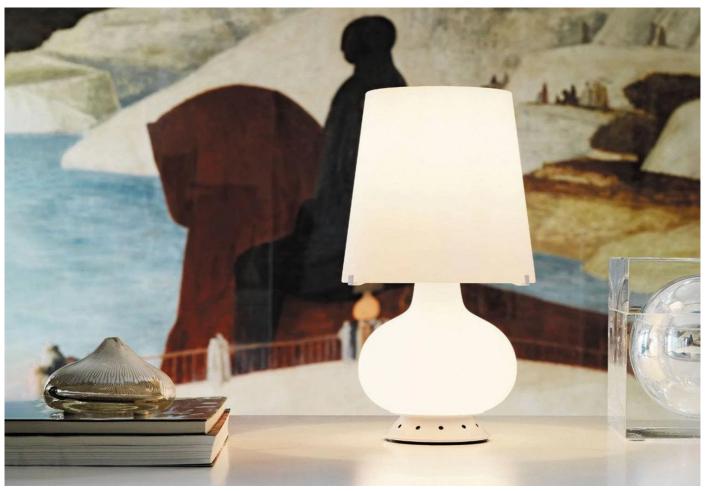

## **DESCRIPTION**

Fontana Table Lamp by Max Ingrand for FontanaArte.

The Fontana light was designed by Max Ingrand for Fontana in 1954. It is still one of the best selling products for the company that bears its name.

## **MATERIALS**

White-painted metal frame. Shade and globe in satin white blown glass. Black feeding cable and switch.

Please note that due to the hand-blown nature of the glass, small bubbles may be visible. This is a natural part of the process and a unique feature to each light.