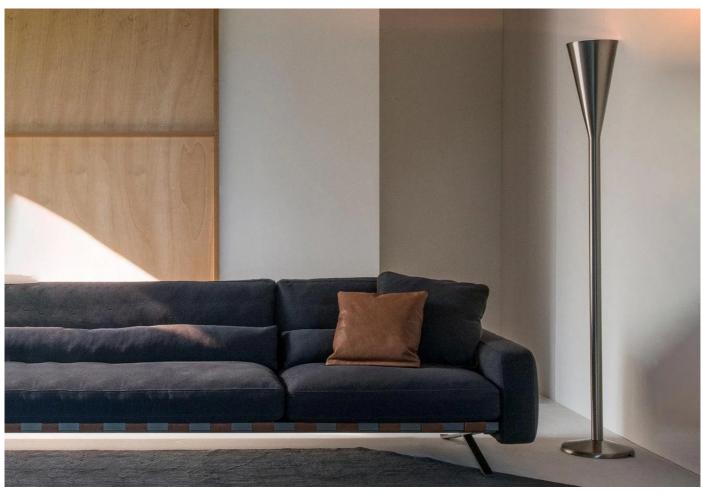

### **DESCRIPTION**

Luminator Floor Lamp by Pietro Chiesa for FontanaArte.

Part of Pietro Chiesa's first projects in 1933, the Luminator is structured with a thin metal shaft and open cone top with the light source bulb inside. This lamp emits indirect light and has an abstract and unique style, The single element sits on a circular base.

## **DIMENSIONS**

31dia x 190cmh

### **MATERIALS**

Dimmable up-lighter in satin nickel-plated or white painted metal.

Bulb:

LED 30W (3000K, CRI>80, 3000Lm)