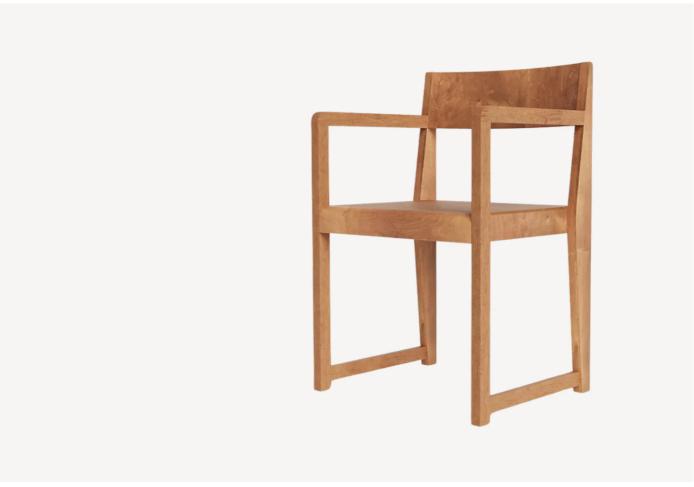

#### Armrest Chair 01 by FRAMA.

Designed in 2021, the Armrest Chair 01 is part of FRAMA's versatile 01 Series. The sturdy armrests ensure a comfortable seating experience, making it the ideal choice for dining and work areas. The chair's sleek and balanced structure, highlighted by visible mortise-and-tenon joints, showcases a timeless display of craftsmanship.

Available in a warm brown finish that develops a rich patina over time, this minimal piece adds an enduring charm to any living space.