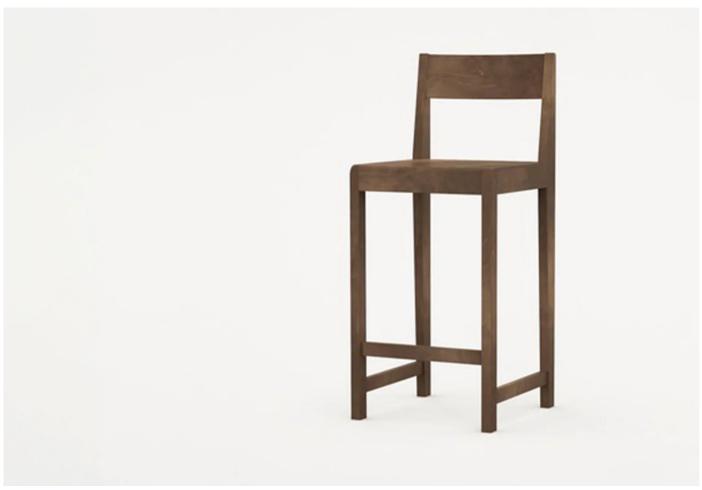

# twentytwentyone

Bar Chair 01

Manufacturer: Frama

£665

### **DESCRIPTION**

Bar Chair 01 by FRAMA.

The Bar Chair 01 boasts a geometric design and sharp, clean lines reminiscent of traditional seating found in Nordic churches of the 20th century. The 01 range highlights time-honed woodworking techniques with visible and expertly crafted joints.

Made from oiled Baltic birch, the chair will develop a unique wood patina as it ages, enhancing its character. Available in three finishes and two seat heights: 65cm for kitchen counters and 76cm for bar counters.