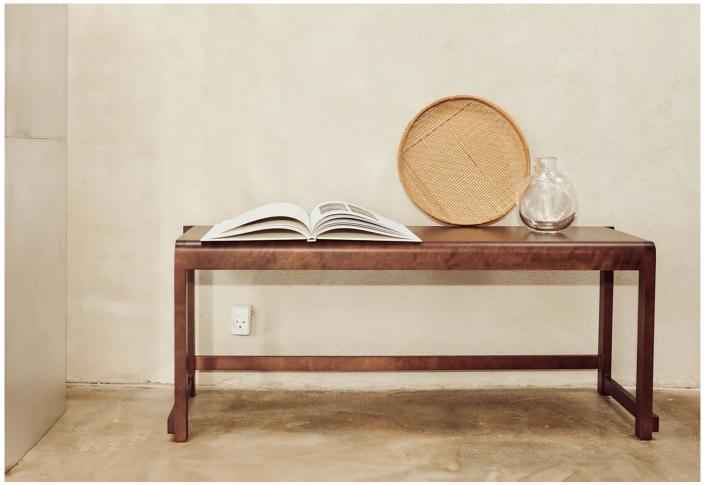

## Bench 01

Manufacturer: Frama

Was £1,070 Now £909

#### Bench 01 by FRAMA.

The Bench 01, from 2020, is part of Framas' 01 collection that features handcrafted details, giving it an authentic and unique character. Offering a modern linear expression of classic Nordic church seating from the early 20th century, its sleek design and timeless build provide durability and function. Contrasting sharp angles with smooth curves, it exudes an elemental form and meticulous attention to detail.

Crafted from birch wood, it comes in three finishes that will develop a beautiful patina over time, making it a charming addition to any space.

## DIMENSIONS

114.6w x 37d x 46cmh