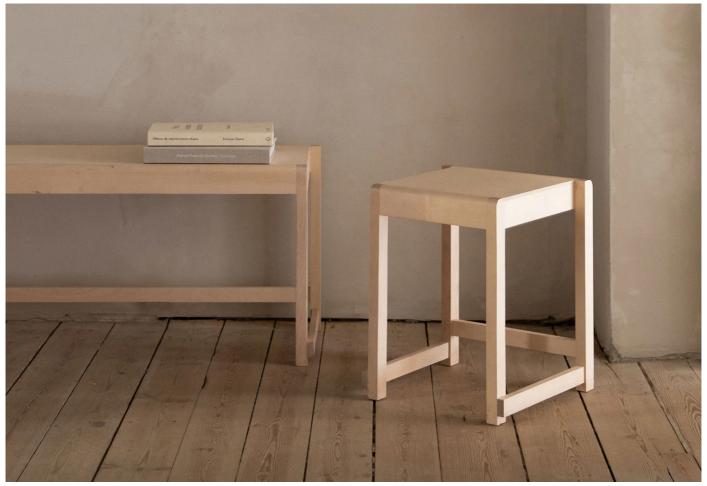

#### Low Stool 01 by FRAMA.

Designed in 2020, the Low Stool 01 boasts a clean, linear form contrasted with soft seat edges. Crafted from oiled birch from the Baltic region, this versatile stool can be used as a side table, bedside stool, or seating option. Available in multiple finishes that patina over time, this stool brings richness and character to any environment.

The 01 collection from Frama is known for its pared-back design, drawing inspiration from simple wooden seats typical of Nordic churches. Since the 20th century, these designs highlight Nordic woodworking techniques with visible and expertly crafted joints.

## DIMENSIONS

37w x 37.6d x 46cmh

# MATERIALS

Frame made from solid birch wood with a grade A birch plywood seat.

Choose from natural, warm brown or dark stained and lacquered finish.

Wipe clean with a soft damp cloth and then dry to prevent streaks and scratches. Avoid using chemical cleaner.