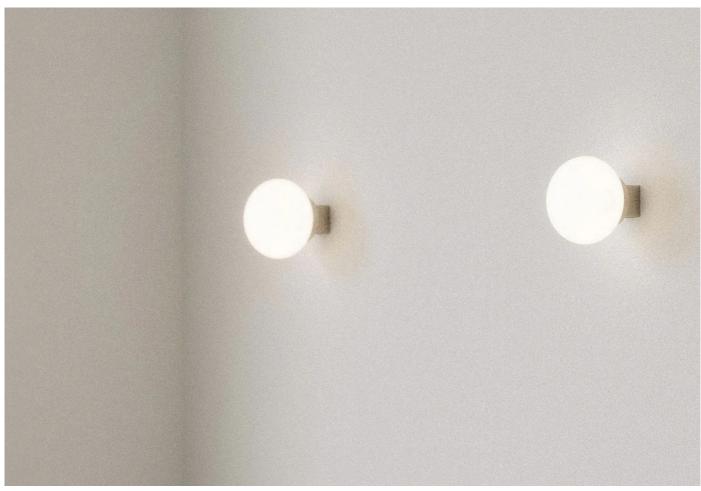

#### Ovoid Sconce by FRAMA.

The Ovoid Sconce is a classic mini globe light featuring a hand-blown opal glass shade and a contemporary stainless steel wall fixture. It is designed to cast soft, ambient light, and its petite size makes it perfect for hallways, corridors or any place where a minimal but refined lamp is desired.

Created by Danish brand FRAMA in 2023, this wall sconce is crafted from high-quality, timeless materials.

#### **MATERIALS**

Made with a stainless steel wall fixture and hand-blown opal glass sphere.

Recommended light source (not included): G9 LED, max. 5W.

Input voltage: 220V-240V ~ 50Hz/60Hz.

IP20.

**Please note:** This is a CE-approved product and should only be used in countries that accept and adhere to this standard. If used in other countries, it will be the sole responsibility, risk and liability of the customer.