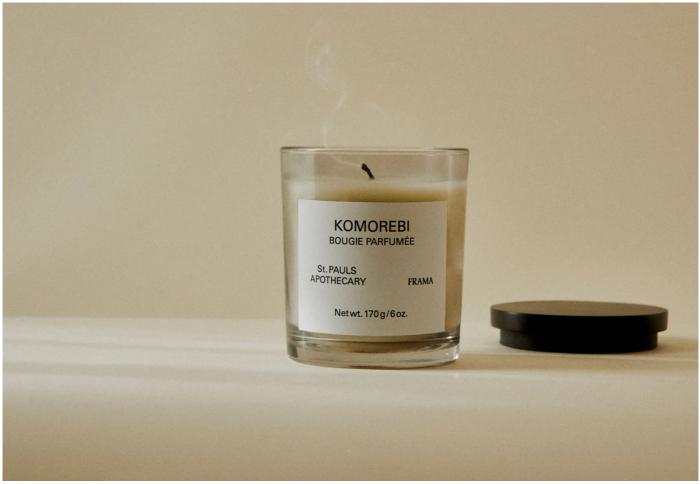

# Scented Candle | Komorebi

Manufacturer: Frama

£60

#### Scented Candle | Komorebi by FRAMA.

Experience the enchanting aroma of Komorebi, a delicate and evocative scent inspired by the Japanese concept of light filtering through trees. With its soft floral notes and hints of citrus and wood, this candle will transport you to a peaceful and natural space.

### MATERIALS

Key notes: Yuzu, Osmanthus, Jasmine, Cypress.

Glass container with wooden lid.

100% cotton wick.

Vegan and cruelty-free, the candle is made with responsibly sourced vegetable oil wax.

To achieve a long and even burn time, let the candle burn for several hours when first lighting it. Allow it to cool completely before covering it with the wooden lid provided to keep it dust-free. Before each use, trim the wick and remove any excess wax on the candle walls.