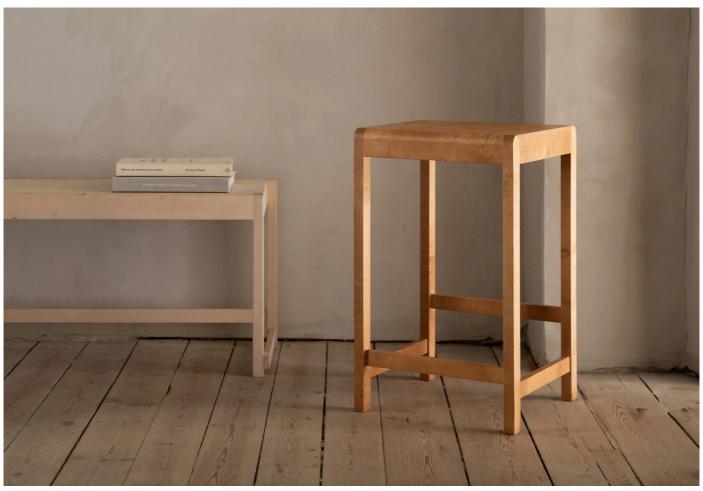

### **DESCRIPTION**

Stool 01 by FRAMA.

Part of the 01 collection by FRAMA, the charming Stool 01 boasts a minimalist design with a geometric silhouette and clean linear planes. This series draws inspiration from traditional Nordic church seating from the early 20th century, combining heritage with modern aesthetics.

Crafted from Baltic birch and finished in various wood stains, it will develop a unique patina, adding depth and character over time. Choose from two heights, perfect for bar or counter usage.

#### **MATERIALS**

Frame made from solid birch wood with a grade A birch plywood seat.

Choose from natural, warm brown or dark stained and lacquered finish.

Wipe clean with a soft damp cloth and then dry to prevent streaks and scratches. Avoid using chemical cleaner.