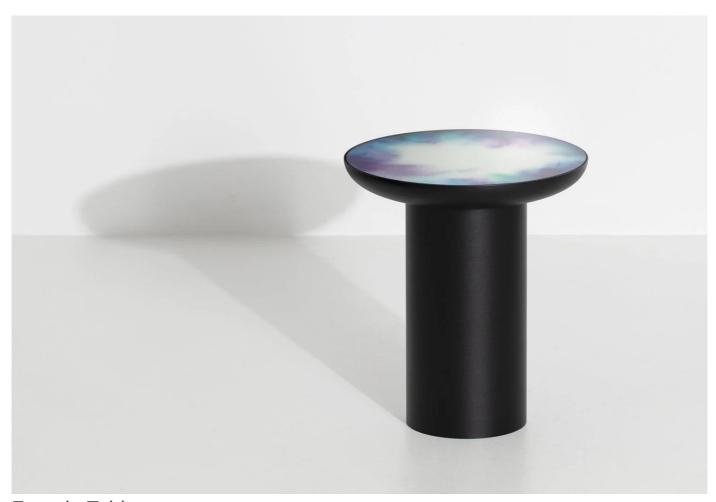

### **DESCRIPTION**

Francis Table by Constance Guisset for Petite Friture.

A sticking table collection, with a deep coloured pigmentation, inspired by makeup or paint palettes and antique mirrors. Inspired by Constance Guisset's original Francis mirror design from 2012, the Francis table combines ceremonial shapes and a mirrored surface.

#### **MATERIALS**

Laminated tempered glass with epoxy paint in blue-violet or blue-yellow watercolour. Black or white powder-coated metal frame.