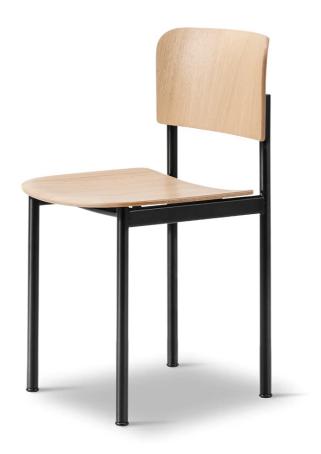

### Plan Chair

Designer: Barber Osgerby

Manufacturer: Fredericia

£363

#### **DESCRIPTION**

Plan Chair, 2022 by Barber Osgerby for Fredericia.

Introducing the Plan Collection from Fredericia - a stunning new range of chairs and tables perfect for modern living, working, and dining. This full-scale series combines industrial design with exquisite materiality, tactility, and crafted details, resulting in a truly elevated experience.

## **MATERIALS**

Chair with steel frame and plywood veneer seat and back finished with water-based lacquer.

Frame is powder coated tubular steel mounted with plastic glides. Felt glides available.

Please see the product downloads section for product details and wood finishes.