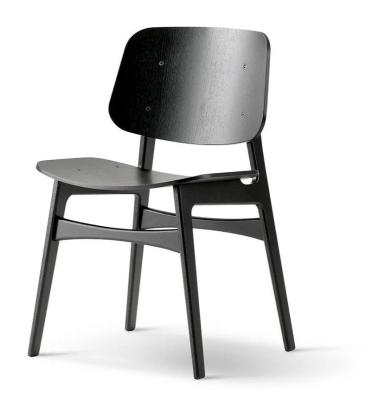

## Søborg Wood Base Chair

Designer: Børge Mogensen

Manufacturer: Fredericia

£599

#### **DESCRIPTION**

Søborg wood base chair by Børge Mogensen for Fredericia.

The Søborg chair was designed by Børge Mogensen in 1950 as a functional and elegant plywood shell chair that could be efficiently produced using contemporary machining technology.

#### **MATERIALS**

The frame, seat, and back comes in lacquered oak, oiled oak, black lacquered oak, or lacquered walnut finishes.

All wood from Fredericia comes from responsibly managed FSC forests, where no more trees are felled than the forest can reproduce naturally.