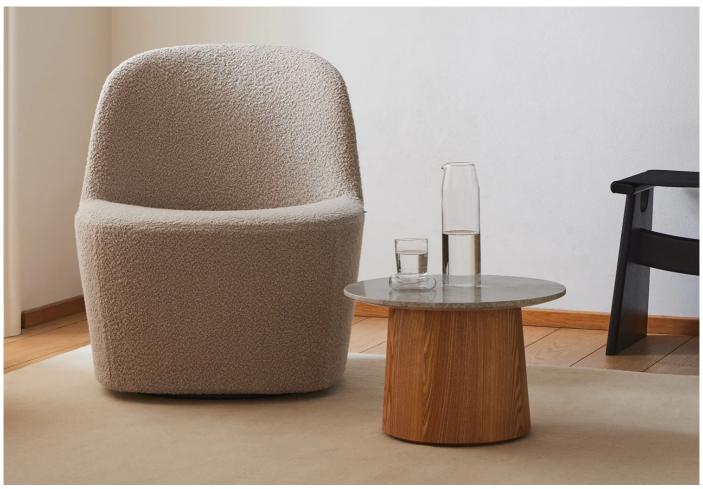

# twentytwentyone

Niveau Coffee Table

Designer: Cecilie Manz

Manufacturer: Fredericia

£1,291

## **DESCRIPTION**

Niveau Coffee Table by Cecilie Manz for Fredericia.

Introducing Niveau, a collection of exquisite coffee tables crafted with refined marble and captivating wood, harmoniously blending the minimalistic essence of Scandinavian design with the allure of natural elements. Created by the renowned Danish designer Cecilie Manz, these coffee tables effortlessly complement contemporary living and working environments, epitomizing elegance and versatility.

## **MATERIALS**

Table top in 20mm marble. Base in solid wood done with a hollow construction.

Table top is attached to base with metal thread.

The oiled treated ash finish is available with Tundra Grey marble top. The brown stained ash is available with Black Marquina marble top. Please enquire if you're interested in mixing different base finish and marble top.