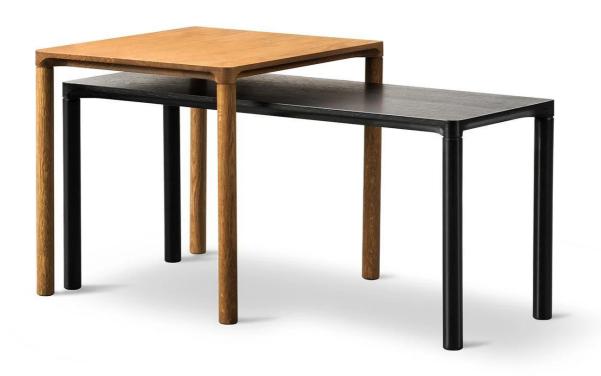

"My intention was to create a table collection that, at first glance, looks extremely simple," says designer Hugo Passos. "The image of a single line, floating above four legs soon became the goal."

Piloti tables are available in four different sizes. Sizes small to large are also available in two heights, allowing tables to be combined as a nest.

This versatile family of tables suits a broad range of uses and settings. Ideal for use as a side table, sofa table or bedside table, they are also robust and durable enough to suit contract use in hotel lobbies or offices.