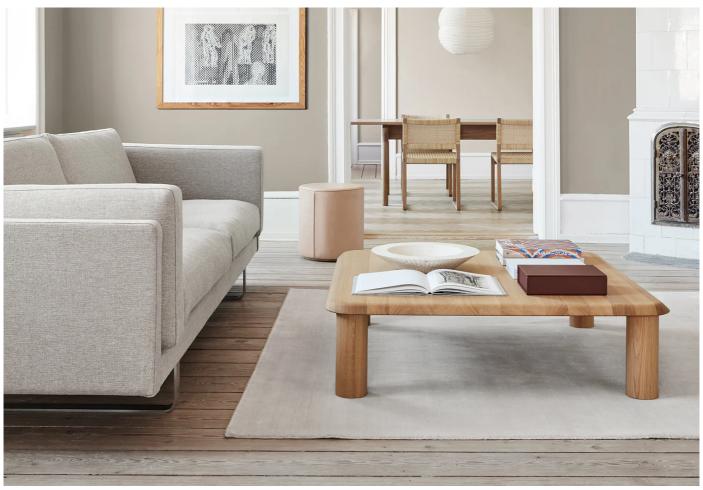

#### Islets Coffee Table by Maria Bruun for Fredericia.

The Islets Coffee Table designed by Maria Bruun has a distinct sense of equilibrium. A slim, square table top is juxtaposed by solid cylindrical oak legs - creating a strong yet simple sculptural form.

The series of Islets tables has a strong identity that reflects the sculptural minimalism of designer Maria Bruun, who seeks to find a balance between a light feeling in the expression and pieces with a strong and assertive presence.

Crafted in solid oak, the table is finished with a natural light oil that allows the natural beauty of the oak to shine through.

#### **DIMENSIONS**

110w x 110d x 30cmh