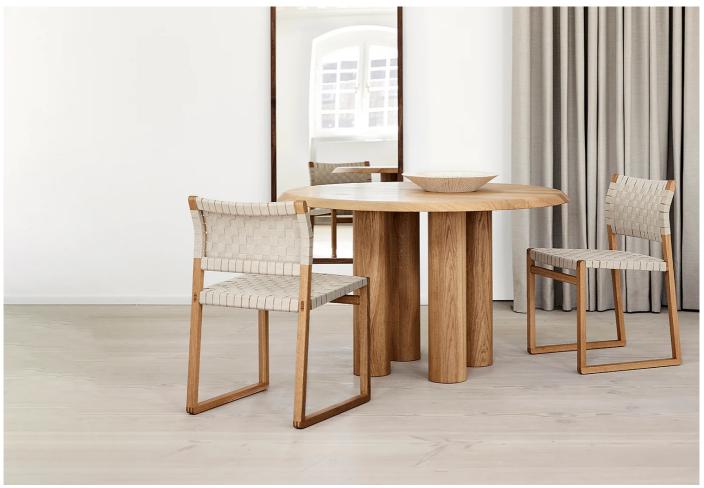

# Islets Dining Table

Manufacturer: Fredericia

#### Islets Dining Table by Maria Bruun for Fredericia.

The Islets Dining Table designed by Maria Bruun has a distinct sense of equilibrium. A slim, round table top is juxtaposed by solid cylindrical oak legs - creating a strong yet simple sculptural form.

The series of Islets tables has a strong identity that reflects the sculptural minimalism of designer Maria Bruun, who seeks to find a balance between a light feeling in the expression and pieces with a strong and assertive presence.

Crafted in solid oak, the table is finished with a natural light oil that allows the natural beauty of the oak to shine through.