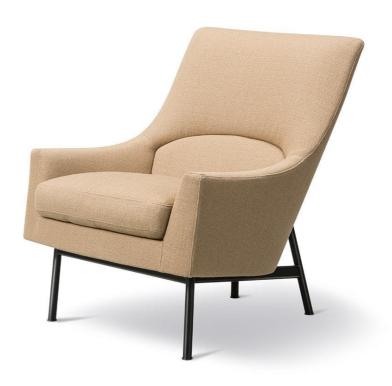

#### A-Chair Metal Base by Jens Risom for Fredericia.

First designed in 1960 by Jens Risom, the timeless A-Chair brings an elegance to any room. The lounge chair features its signature A-frame, gracefully providing added back support while the curvature of the two-piece, foam-filled back and loose seat cushion accentuate the chairs softness and comforting appeal.