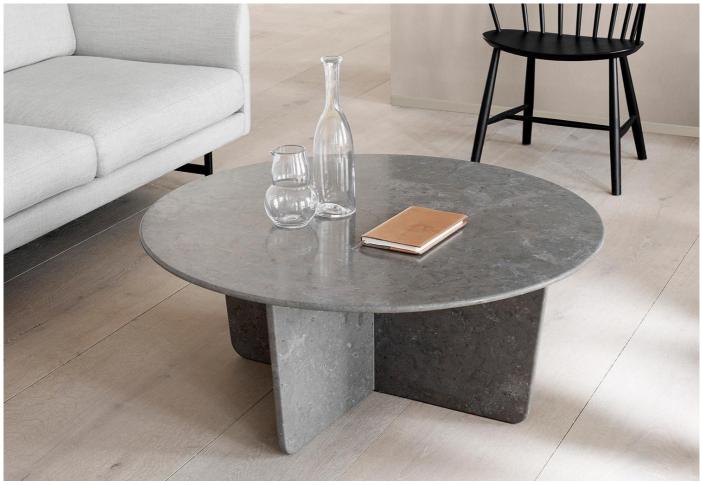

#### Tableau Coffee Table by Space Copenhagen for Fredericia.

The Tableau coffee table collection is a sculptural series of tables made of tactile stone, celebrating natural material and exquisite craftsmanship. The collection comprises a soft contoured square or circular top with an x-shaped base, precisely carved and polished to perfection.

Tableau's effortless elegance is enhanced by the subtle variations found in the surface pattern of the natural Atlantico limestone, creating a sense of exclusivity about each individual table, no two exactly alike.

## MATERIALS

Made of dark Atlantico limestone.