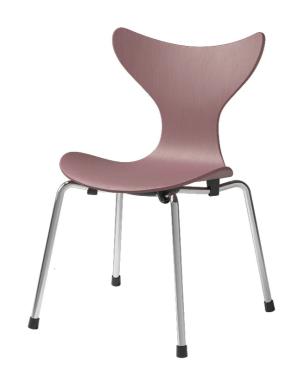

#### **DESCRIPTION**

Lily Children's Chair by Arne Jacobsen for Fritz Hansen.

Initially designed for Danmarks Nationalbank in 1970, the Lily Chair is now available in scaled-down portions, making it suitable for use in a child's bedroom, study or classroom.

Sharing the same aesthetics as the original design, a sinuous seat supported by four steel legs, the children's chair is available in two fun, muted colours and a classic Oregon pine.

Please note there is a minimum order quantity of 2 of the same finish.

#### **MATERIALS**

Seat made from coloured ash veneer (Wild Rose and Midnight Blue) or clear lacquered Oregon Pine.

The base comes with 4 legs and is made of chromed steel tubes.

Stackable up to 10 seats.