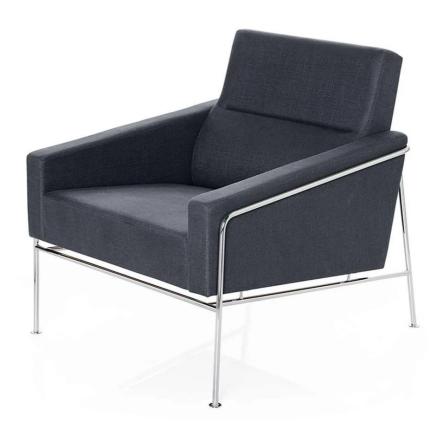

### **DESCRIPTION**

Series 3300 easy chair by Arne Jacobsen for Fritz Hansen.

The 3300 Series was designed by Arne Jacobsen for the SAS Royal Hotel in Copenhagen. The inspiration for the collection comes from a sofa that Jacobsen had designed for his own home. The 3300 Series consists of an easy chair and a two and three-seater sofa that are both true timeless classics.

#### **DIMENSIONS**

73w x 79d x 36/72cmh

#### **MATERIALS**

The 3300 Series easy chair is upholstered in a range of fabrics and leathers. The frame is made of chromed steel tubes.

Available in the following fabric and leather grades:

Christianshavn Selection, see fabric colours in downloads section.