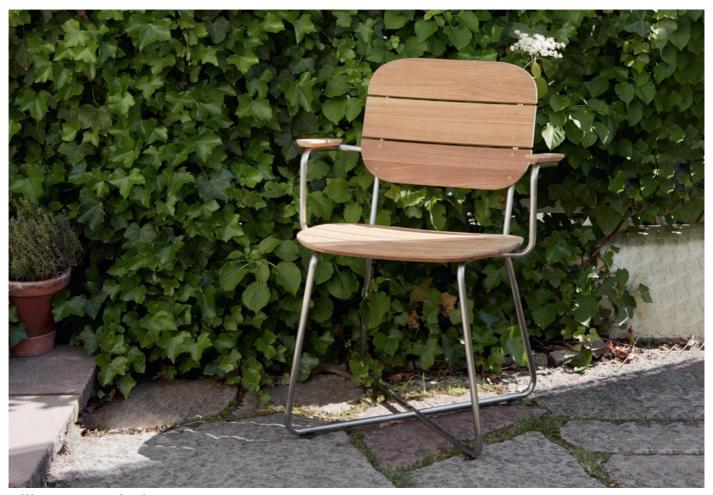

### **DESCRIPTION**

Lilium Armchair by BIG for Fritz Hansen.

The Lilium armchair offers simple, informal outdoor seating with added small armrests with proportions still allowing the chair to slide beneath the table. The ample, curved teak chair takes inspiration from the gently rounded form of a lily pad and is elegantly contrasted with a slender x-shaped steel frame that comfortably gives when you take a seat.

The Lilium collection will beautifully patinate over time and can be used indoors or out.

#### **MATERIALS**

Made from Teak and Stainless Steel.

FSC certified.