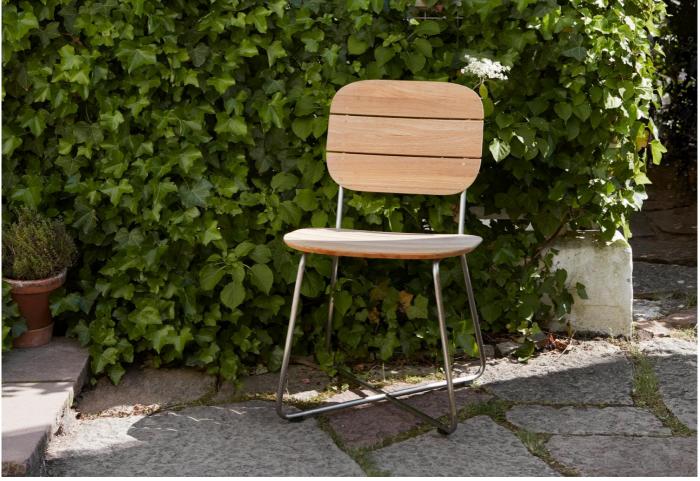

#### Lilium Chair by BIG for Fritz Hansen.

Designed in 2019, the Lilium chair offers simple, informal outdoor seating. The ample, curved teak chair takes inspiration from the gently rounded form of a lily pad and is elegantly contrasted with a slender x-shaped steel frame that comfortably gives when you take a seat.

The Lilium collection will beautifully patinate over time and can be used indoors or out.