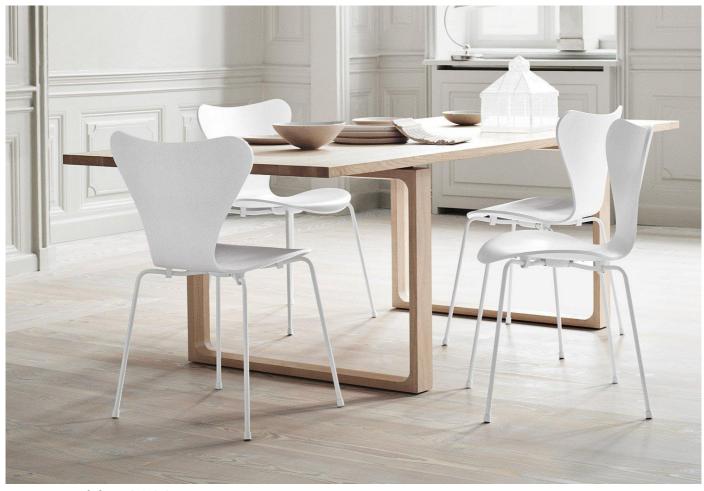

# twentytwentyone

Essay table, 2009

Designer: Cecilie Manz

Manufacturer: Fritz Hansen

£4,799

### **DESCRIPTION**

Essay table by Cecilie Manz for Fritz Hansen.

Solid wood dining table designed by Cecile Manz. The elegant Essay table has a solid yet light design. It consists of three elements - a tabletop and two bases, all in a simple and natural construction that gives the Essay table both an elegant outline and flexible functionality.

The Essay table comes in 3 sizes and is made of solid wood.