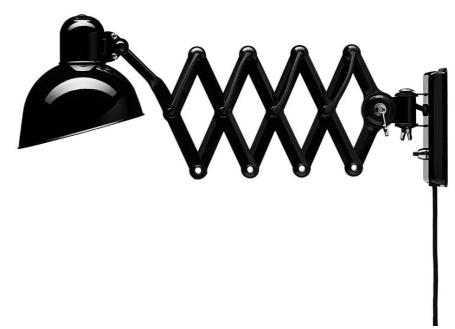

#### Kaiser wall light by Christian Dell for Fritz Hansen.

Kaiser idell is an original Bauhaus design based on a patented swivel joint and a characteristic dome shaped shade.

The Kaiser wall light is stretchable and has a swivel function.

## DIMENSIONS

16.4dia x 47-89cmw x 14.6cmh

## MATERIALS

Made of steel and brass and the lampshade is hand-painted and available in a range of colours - high-gloss black, matt black, and high-gloss white. The chrome-plated elements consists of polished and silver-soldered brass.