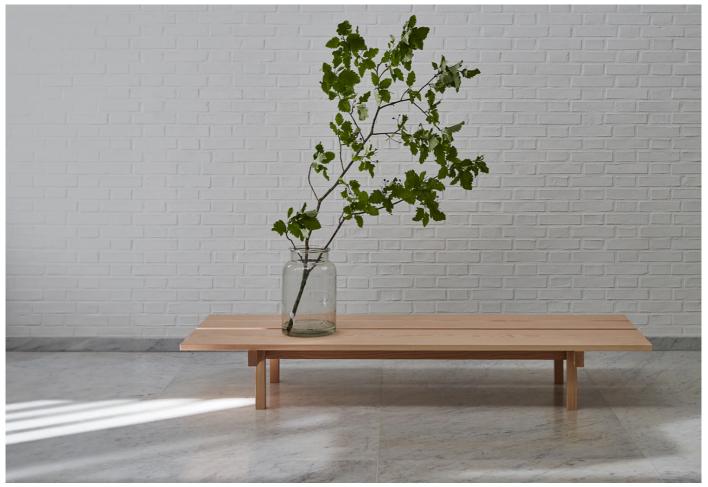

#### Reykjavik Daybed by Included Middle for Fritz Hansen.

The Reykjavik Daybed embodies the essence of compact architecture, presenting itself as a harmonious blend of modernist and rustic styles. Crafted using sturdy German Douglas Pine, this daybed exquisitely graces your living room or hallway, serving as both a striking decorative element and a practical seating solution.

Fritz Hansen sources its Douglas Pine from Schwarzwald, a densely wooded mountain range situated in the southern region of Germany. The Douglas Pine's naturally straight and robust trunk renders it exceptionally fitting for crafting tailor-made, high-quality furniture from solid wood.

## MATERIALS

Made from Douglas Pine sourced from Schwarzwald, Germany.