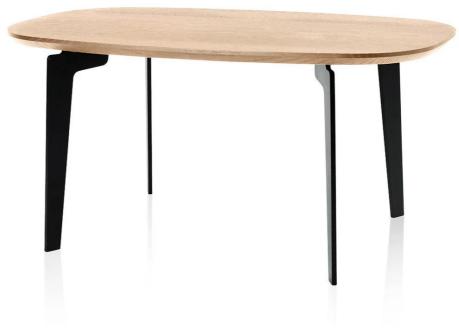

## **DESCRIPTION**

Join coffee table by Fritz Hansen for Fritz Hansen.

Join is a collection of timeless coffee tables with a subtle and understated expression.

The Join coffee table comes in three shapes: a classic round table and two sizes of ovals.

## **MATERIALS**

Tabletop made of solid wood, available in oak with clear lacquer or black lacquered oak. The base consists of four legs in black powder-coated steel.