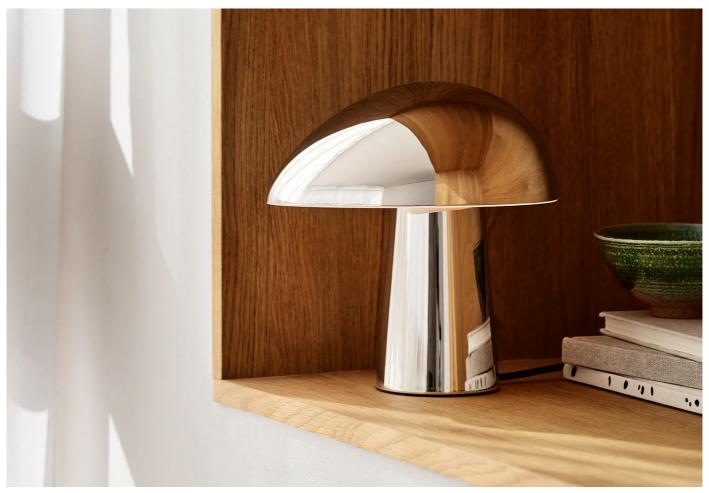

### **DESCRIPTION**

Night Owl Table Light by Nicholai Wiig Hansen for Fritz Hansen.

Designed by Nicholai Wiig Hansen in 2015, the Night Owl was born from the designer's aspiration to create a lamp that casts a warm, inviting, and relaxed glow.

The lamp's base and oval shade effortlessly blend into a singular unit, providing it with a distinctive yet familiar personality.

### **MATERIALS**

The shade is crafted from matt lacquered aluminium with the base either in a natural ash or matching aluminium. Cable made from black PVC.