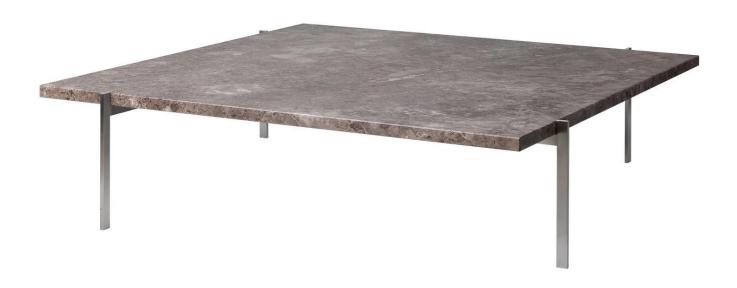

# twentytwentyone

PK coffee tables, 1979

Designer:Poul Kjaerholm

Manufacturer: Fritz Hansen

£2,349

## **DESCRIPTION**

PK coffee tables by Poul Kjaerholm for Fritz Hansen.

The PK coffee table series is a classic collection of outstanding simplicity. Poul Kjaerholm created many of his tables to complement one or more of his chairs and sofas and so also with the PK coffee tables; the PK65 coffee table was designed to be used with the PK20 lounge chair.

### **MATERIALS**

The PK coffee table series is available in a range of sizes and with table tops in a range of materials - slate, marble, granite or glass.

Base in satin-brushed stainless steel.

Please see the pdf in Product Downloads for details.