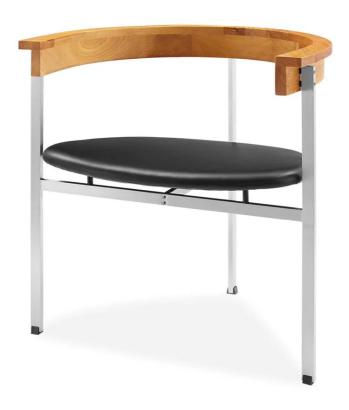

# twentytwentyone

PK11 chair, 1957

Designer: Poul Kjaerholm

Manufacturer: Fritz Hansen

£3,799

#### **DESCRIPTION**

PK11 chair by Poul Kjaerholm for Fritz Hansen.

The PK11 chair was designed in 1957 by Poul Kjærholm as a companion to the PK51 table. It is a complex chair with a three-legged satin-brushed stainless steel frame.

## **MATERIALS**

Armrests in lacquered ash, and seat in leathers of the collection. Frame in satin-brushed stainless steel.

The PK11 lounge chair is available in these quality leather options:

Category 4: Aura