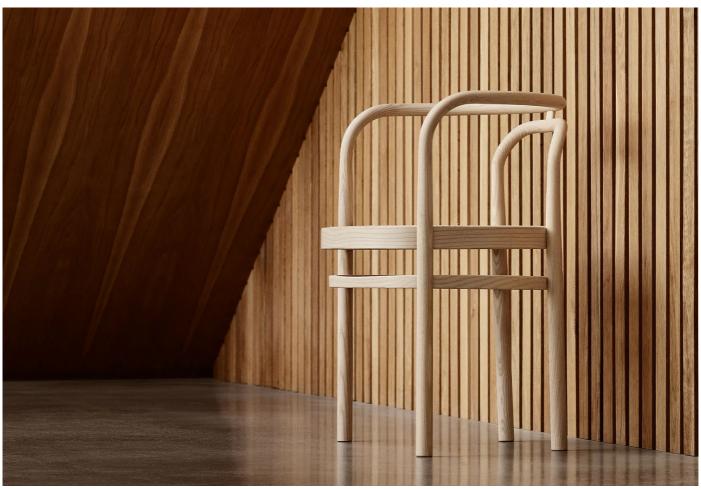

#### PK15 Chair by Poul Kjaerholm for Fritz Hansen.

The PK15, Poul Kjærholm's final creation, is a testament to a lifetime devoted to perfectionism and meticulous attention to detail. Designed in 1979, the chair's simple yet sophisticated design, characterised by its clean lines, organic forms, and precise proportions, conceals the intricacies of its remarkable woodwork craftsmanship, making it a tasteful enhancement for any environment.

Available in two finishes, a warm, natural ash or the contemporary black-coloured ash, both accompanied by a graceful and enduring French cane seat.