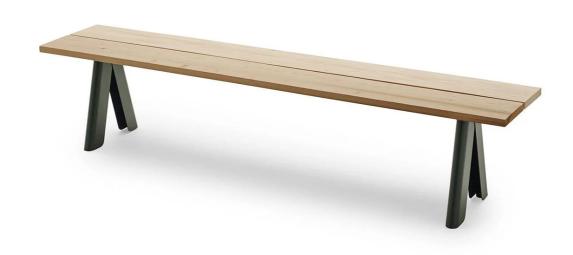

#### **DESCRIPTION**

Overlap Bench by TAF Architects for Fritz Hansen.

Launched in 2017, The Overlap family of outdoor furniture by TAF Architects has a simple and sturdy leg system formed from folded sheet steel and inspired by the intersection of a scissors' blades.

#### **MATERIALS**

The rounded section of the steel legs softens the angular appearance of the bench legs, which overlap at the top in order to support a seat made of solid, untreated Western Red Cedarwood.

The striking contrast between the powder-coated steel legs and rustic wooden plank seat ensures Overlap feels at once contemporary and solidly traditional. In addition, the untreated tabletop will weather with use and acquire a unique patina and character.

Available with Hunter green powder-coated legs.