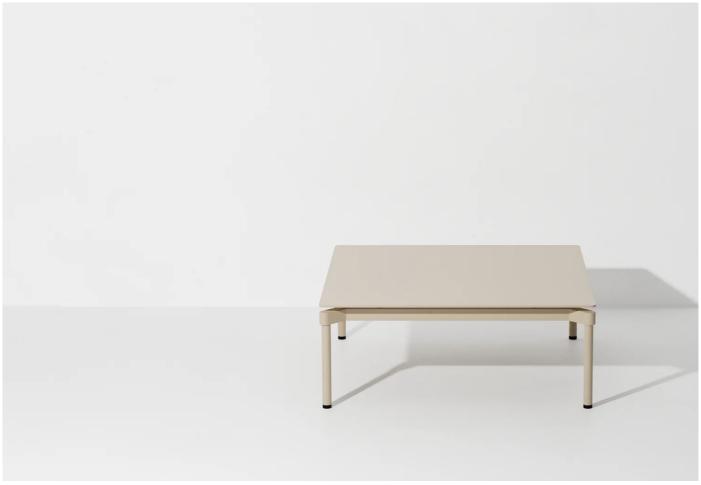

#### Fromme Coffee Table by Tom Chung for Petite Friture.

The Fromme table is distinguishable by its clean lines and unique character. This coffee table has been designed for both indoor and outdoor use.

## DIMENSIONS

70w x 70d x 35cmh

## MATERIALS

Aluminium, Anti-UV powder coating for outdoor use, grainy matt finish.