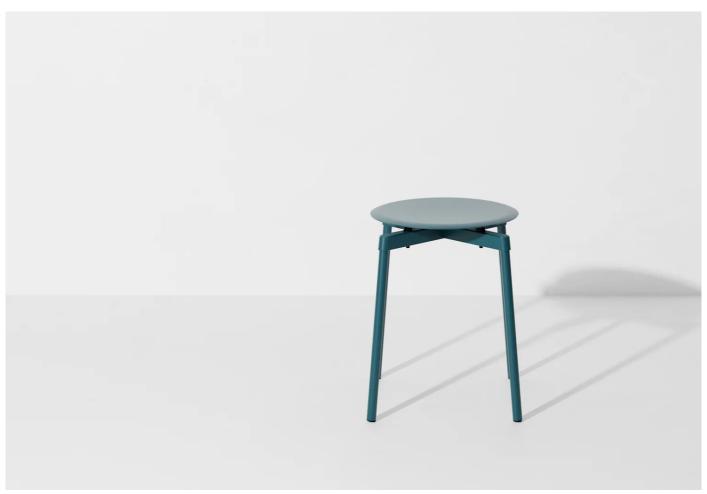

## Fromme Stool

Designer:Tom Chung

Manufacturer: Petite Friture

£255

## **DESCRIPTION**

Fromme Stool by Tom Chung for Petite Friture.

The Fromme Stool is distinguishable by its clean lines and unique character. Absorbers beneath the seat give the chair soft and comfortable flexibility.

Tom Chung was inspired to create this chair by his bikes technical performance while cycling up Fromme mountain, outside Vancouver. Chung sought to design a chair that utilises the efficiency of his bike.