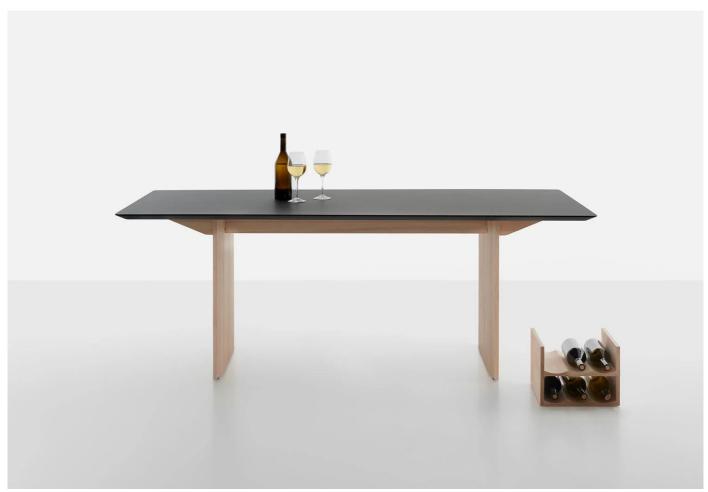

## Fronda table

Designer: Sam Hecht and Kim Colin

Manufacturer: Mattiazzi

£3,015

### **DESCRIPTION**

Fronda table by Sam Hecht + Kim Colin for Mattiazzi.

The Fronda table has been designed for modern living and working. Available with and without integrated power outlets and in two sizes, this table can be used as a desk or a dining table. Fronda's elegant profile makes it a great choice for home working and works beautifully in multiples for workspaces.